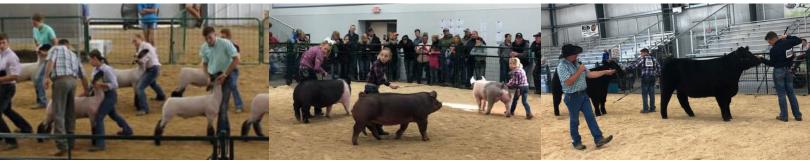

## HAVE YOU EVER WANTED TO SHOW AN ANIMAL AT THE FAIR?

#### Cattle | Pigs | Sheep | Goats | Horses | Alpacas | Poultry | Rabbits

### **Friday, July 14, 2023**

For its third year, the Madison County Fair is hosting a special opportunity for kids ages 17 and under to participate in exhibiting a livestock project.

Each participant may select the species/project of their choice. Youth exhibitors representing each species area will serve as coaches, interacting with participants and providing guidance before and during the big show.